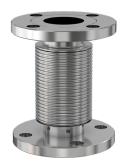

# **ASA flexible coupling** 9" OD x 6" ID ASA flexible coupling, 7" free length

Part number: 2FC-ASA-9-600N-4

### ASA flexible coupling 9" OD x 6" ID ASA flexible coupling, 7" free length

- Dampen out pump vibrations with a flex coupling
- Easily join two mis-aligned ports using a flex hose
- Thin, medium and thick wall hoses offer a range of flexibility and robustness
- Standard lengths and flange combinations offered. Others available.
- Contact us at 800-824-4166 if you can't find exactly what you need

#### 2FC-ASA-9-600N-4

| Parameters             | Specifications                     |
|------------------------|------------------------------------|
| Flange Size            | DN 4 (9" OD)                       |
| Туре                   | Flexible Coupling                  |
| ID                     | 6″                                 |
| Length                 | 7.0″                               |
| Wall Thickness         | 0.010"                             |
| Hose Material          | 321 stainless                      |
| Flange & Cuff Material | 304 stainless                      |
| Vacuum Range           | 1 · 10 <sup>-8</sup> mbar to 1 bar |
| Temperature Range      | -20 °C to 150 °C                   |
| Weight                 | 11.2 lbs                           |