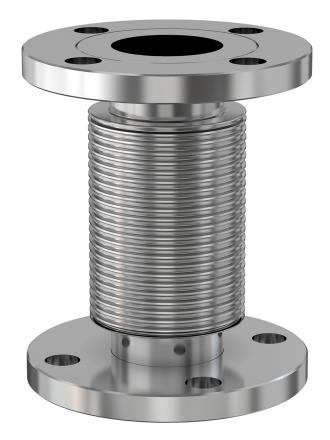

# **ASA flexible coupling** 9" OD x 6" ID ASA flexible coupling, 7" free length

Part number: 2FC-ASA-9-600N-4

### ASA flexible coupling 9" OD x 6" ID ASA flexible coupling, 7" free length

- Dampen out pump vibrations with a flex coupling
- Easily join two mis-aligned ports using a flex hose
- Thin, medium and thick wall hoses offer a range of flexibility and robustness
- Standard lengths and flange combinations offered. Others available.
- Contact us at 800-824-4166 if you can't find exactly what you need

#### 2FC-ASA-9-600N-4

| Parameters             | Specifications                     |
|------------------------|------------------------------------|
| Flange Size            | DN 4 (9" OD)                       |
| Туре                   | Flexible Coupling                  |
| ID                     | 6″                                 |
| Length                 | 7.0″                               |
| Wall Thickness         | 0.010"                             |
| Hose Material          | 321 stainless                      |
| Flange & Cuff Material | 304 stainless                      |
| Vacuum Range           | 1 · 10 <sup>-8</sup> mbar to 1 bar |
| Temperature Range      | -20 °C to 150 °C                   |
| Weight                 | 11.2 lbs                           |