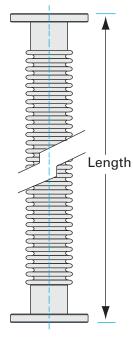

# **ASA flexible coupling** 9" OD x 6" ID ASA flexible coupling, 7" free length

Part number: 2FC-ASA-9-600N-4

### ASA flexible coupling 9" OD x 6" ID ASA flexible coupling, 7" free length

- Dampen out pump vibrations with a flex coupling
- Easily join two mis-aligned ports using a flex hose
- Thin, medium and thick wall hoses offer a range of flexibility and robustness
- Standard lengths and flange combinations offered. Others available.
- Contact us at 800-824-4166 if you can't find exactly what you need

Similar Image

| Dimensions<br>(in inches) |        |
|---------------------------|--------|
| Dim A                     | 7.0″   |
| Dim B                     | 6.2″   |
| Dim C                     | 6″     |
| Dim D                     | 130    |
| Dim E                     | 0.010" |

#### 2FC-ASA-9-600N-4

| Parameters             | Specifications                     |
|------------------------|------------------------------------|
| Flange Size            | DN 4 (9" OD)                       |
| Туре                   | Flexible Coupling                  |
| ID                     | 6″                                 |
| Length                 | 7.0″                               |
| Wall Thickness         | 0.010"                             |
| Hose Material          | 321 stainless                      |
| Flange & Cuff Material | 304 stainless                      |
| Vacuum Range           | 1 · 10 <sup>-8</sup> mbar to 1 bar |
| Temperature Range      | -20 °C to 150 °C                   |
| Weight                 | 11.2 lbs                           |